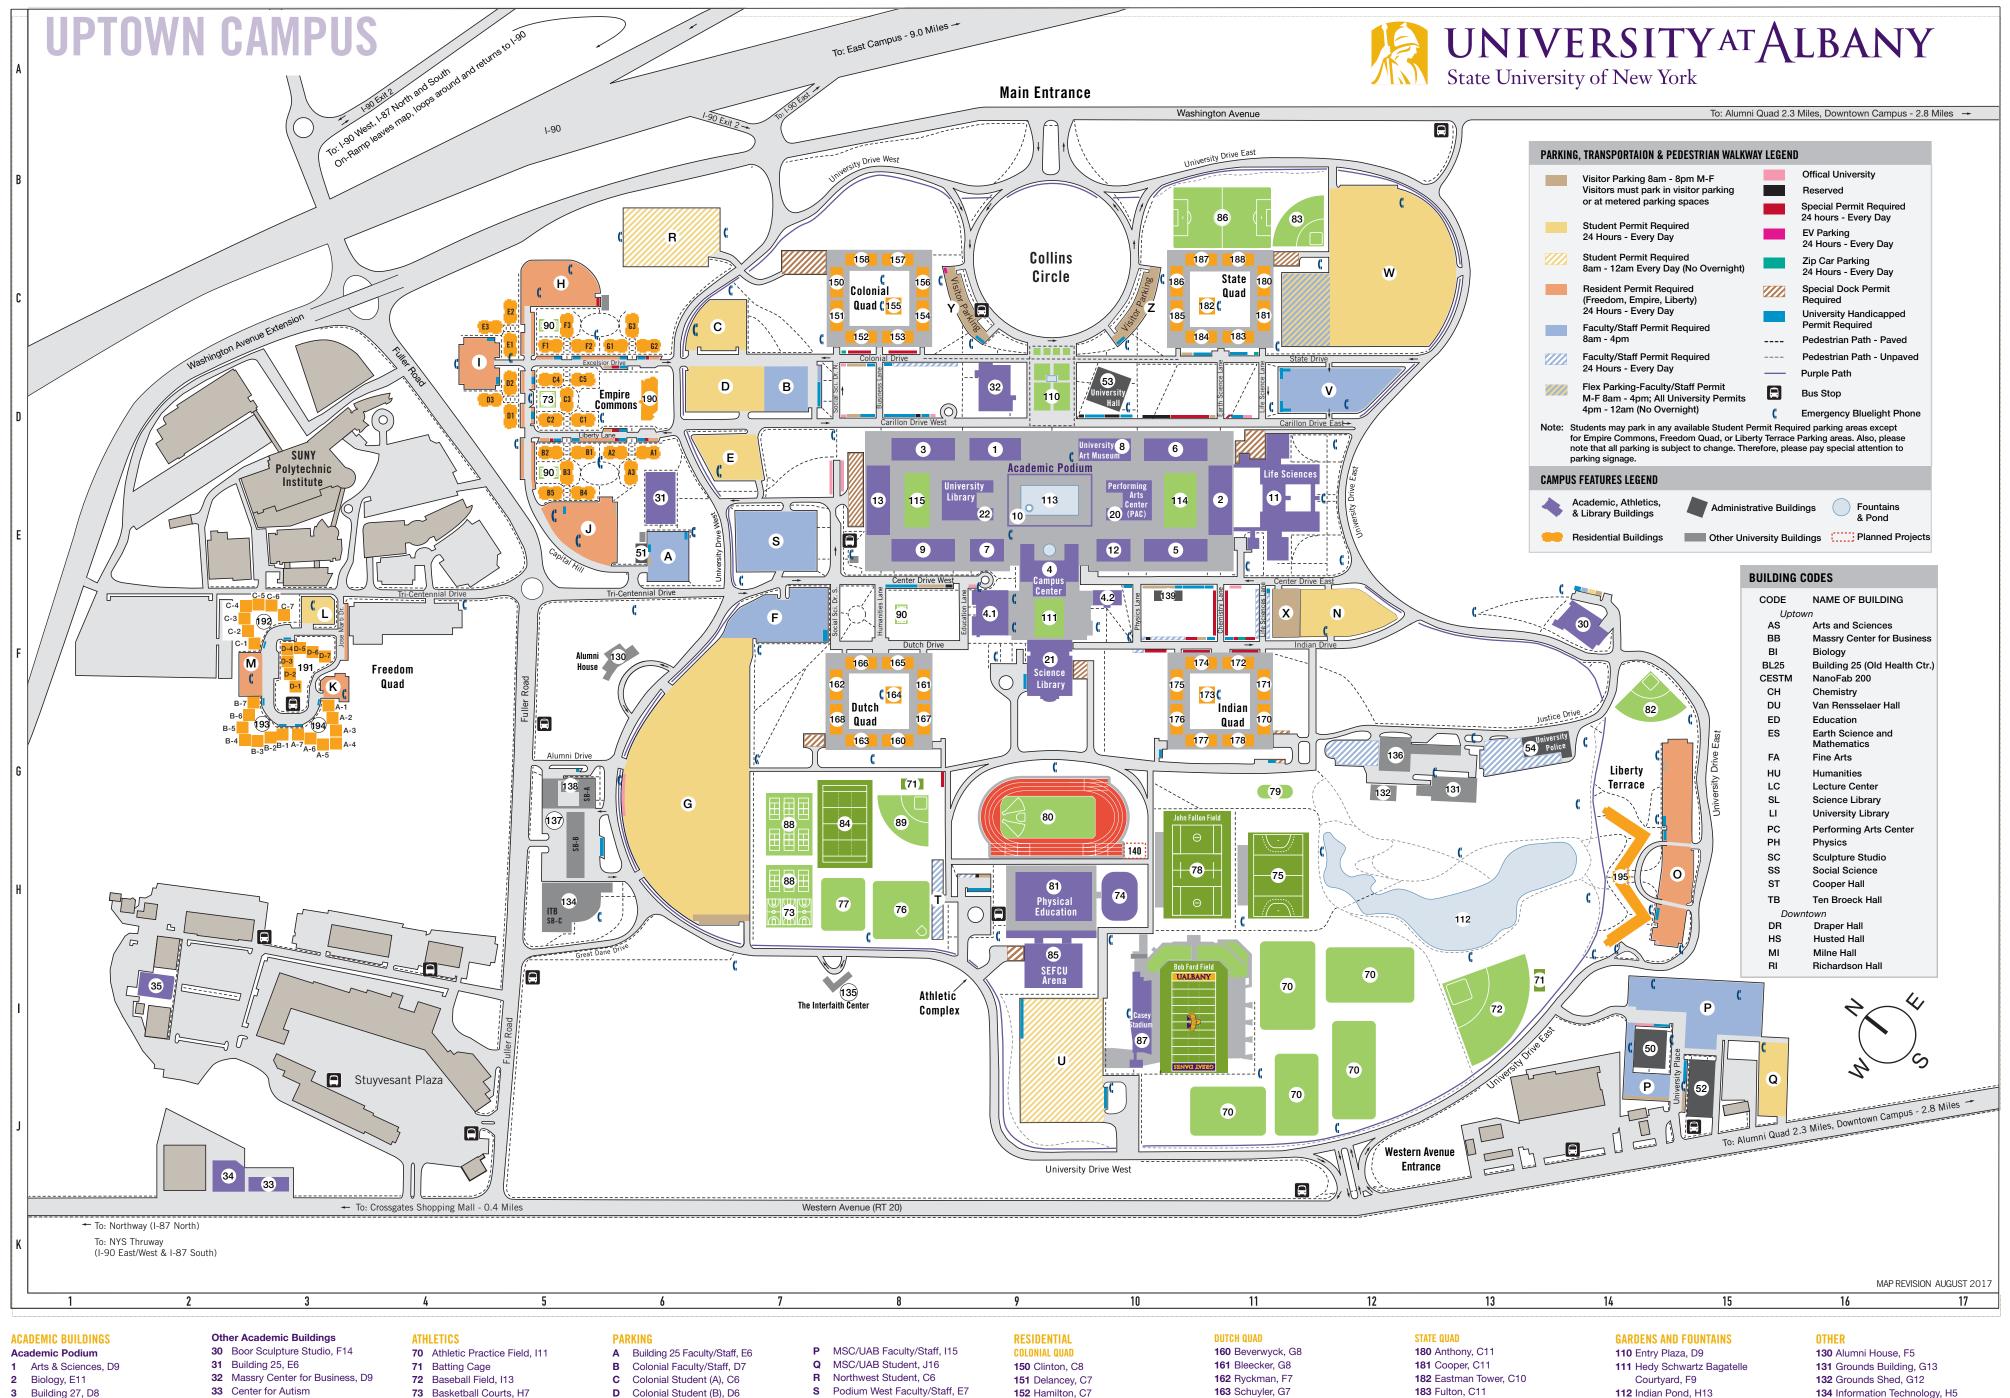

- 3 Building 27, D8
- 4 Campus Center, E9
- 4.1 Campus Center West, E9 4.2 Campus Center East, F10
- **5** Chemistry, E10
- 6 Earth Science & Mathematics, E10 Education, E9
- 8 Fine Arts, D10
- University Art Museum, D10
- 9 Humanities, E8 10 Lecture Center, E9
- 11 Life Sciences, E11
- 12 Physics, E10
- Arts / Libraries
- 21 Science Library, F9

- 33 Center for Autism
- 34 Child Research Study Center, J2
- 35 Four Tower Place, I2
- **ADMINISTRATIVE BUILDINGS**
- 51 Parking & Mass Transit Building, E6 **52** University Administration
- Buildina, 115
- 53 University Hall, D10
- **Undergraduate Admissions 54** University Police, G13
- 13 Social Sciences, E8
- 20 Performing Arts Center, D10 22 University Library, D8

- and Related Disabilities, J3 74 The Bubble, H10
- 75 Field Hockey Field, H11
- 76 Hammer Throw Field, H8 77 Intramural Field, H7
- 78 John R. Fallon Field (Lacrosse), H10 50 Management Services Center, I14 79 Low Ropes Course, G11
  - 80 NCAA Track, H9
  - 81 Physical Education, H9
  - 82 Recreational Softball Field, F14
  - 84 Recreational Synthetic Turf Field, H8 85 SEFCU Arena, I9
  - 86 Soccer Field, B11
  - 87 Casey Stadium/Bob Ford Field, I11

83 Recreational Softball Field, B11

- 88 Tennis Courts, H7
- 89 Varsity Softball Field, H8 90 Vollyball Court

- E Colonial Student (C), E7
- F Dutch Faculty/Staff, F6
- G Dutch Student, H6
- H Empire North, C5
- Empire West, D4
- Empire South, E5 K Freedom East, G3
- L Freedom North, F3 M Freedom West, F2 N Indian Student, F12

0 Liberty Terrace, H15

- T Physical Education, H8

- S Podium West Faculty/Staff, E7

- X Visitor Lot, F11
- **Z** Visitor Lot 1A, C10
- U SEFCU Arena/Athletic Complex, J9
- V State Faculty/Staff, D11
- W State Student, C12
- Y Visitor Lot 1, C9
- 152 Hamilton, C7
- 153 Herkimer, C9 154 Johnson, C8 155 Livingston Tower, C8
- **156** Morris, C8 **157** Paine, C8 **158** Zenger, C8
- 163 Schuyler, G7
- 164 Stuyvesant Tower, G8
- 165 Ten Broeck, F8 **166** Ten Eyck, F7
- 167 Van Cortlandt, G8 168 Van Rensselaer, G7

## INDIAN QUAD

- 170 Adirondack, G11 **171** Cayuga, F11 172 Mahican, F11
- 173 Mohawk Tower, G10 **174** Montauk, F10

178 Tuscarora, G11

**175** Oneida, F10 **176** Onondaga, G10 177 Seneca, G10

- 183 Fulton, C11 184 Irving, C10
- **185** Melville, C10 186 Steinmetz, C10
- **187** Tappan, C10 188 Whitman, C11

## UNIVERSITY APARTMENTS

- 190 Empire Commons Cmty Bldg, D6 191 Freedom Quad - Lazarus, F3
- 192 Freedom Quad Northup, F2 193 Freedom Quad - Stanton, G2 194 Freedom Quad - Truth, G3 195 Liberty Terrace, H14

- 112 Indian Pond, H13
- 113 Main Fountain, E9 114 Podium East Garden, E10 115 Podium West Garden, E8

- **134** Information Technology, H5
- 135 The Interfaith Center, I7
- 136 Mechanical Repair, G12 137 Service Complex, H5
- 138 DASNY Trailer, G5 139 Office Trailer, F11
- 140 Track and Field Offices (planned), H10